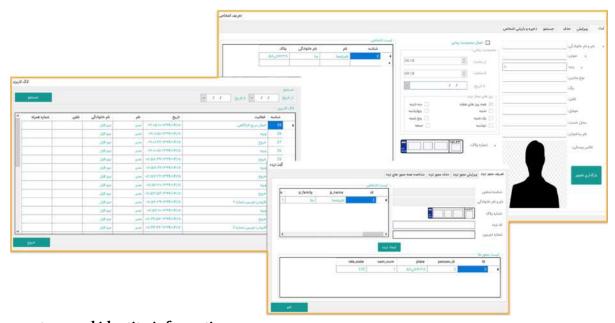

Definition of traffic permit along with scheduling

Registration of a person with personal photo information, building name, phone, mobile phone, car

color, car type and identity information

The ability to import and export the definition list of persons Ability to search in the definition of persons

The ability to create access levels for users

Software backup capability

Equipped with artificial intelligence system for automatic update and training and better license plate reading in the direction of angles Standard