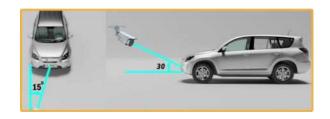

#### Failover cluster

Identifying the stream of reliable camera brands

Defining the time of non-repetitive license plate reading

Overwrite saved photos by setting the duration of the overwrite cycle

The ability to read license plates in different light and location conditions License plate reading from

recorded videos

Automatic reconnection of software to cameras in case of disconnection

Reading license plates at high speed

Reading distorted license plates

#### Very simple to use

Providing license plate reading with manual operation and automatic mode Display up to 20 license plates viewed on the main screen at the same time Determining a part of the image to read license plates from that part