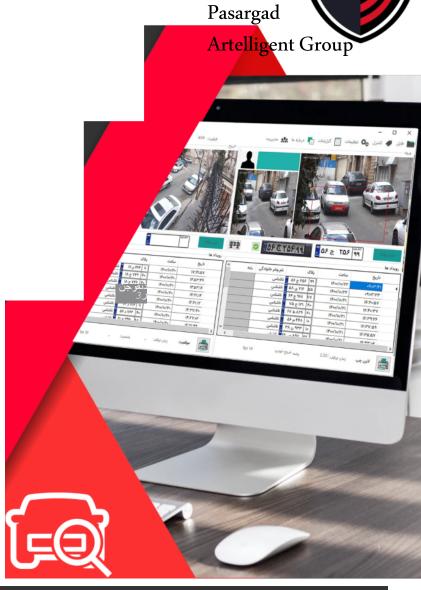

### Software features

Comprehensive and complete reporting system

Excel and pdf reporting from one or all cameras using different parameters

Ability to search based on city, persons, license plates and location in different time periods

Ability to search based on a part of the license plate

Presenting report based on imported and exported cars, known as the u report

Report based on unknown license plate

Having a comprehensive and complete user events logs