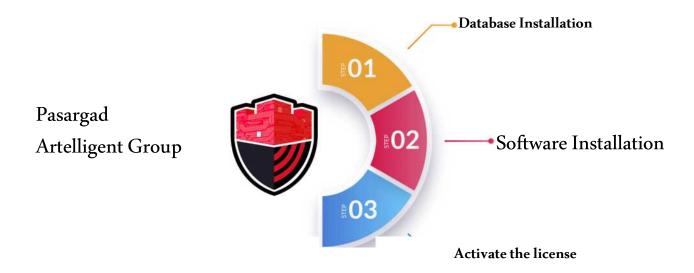

#### Software features

Simple installation with just three clicks

Ability to connect to all standard network cameras under RTSP code

The ability to install on Windows 10, 11 and Windows Server 2016-2022 and the ability to provide as Server and client and a special solution for optimal use of hardware resources in organizations