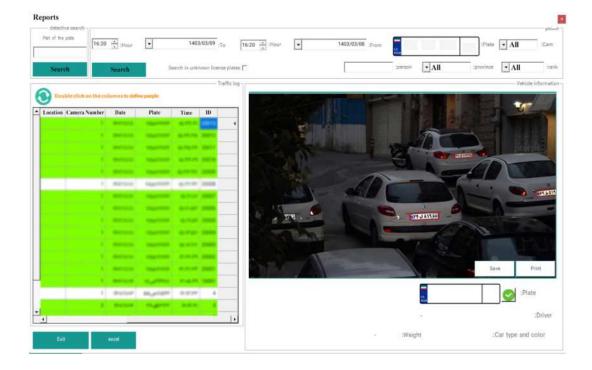

### Software features

Comprehensive and complete reporting system

Excel and pdf reporting from one or all cameras using different parameters

Ability to search based on city, persons, license plates and location in different time periods

Ability to search based on a part of the license plate

Presenting report based on imported and exported cars, known as the u report

Report based on unknown license plate

Having a comprehensive and complete user events logs