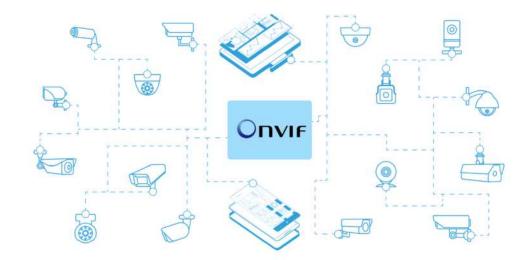

#### Software features

Simple installation with just three clicks

Ability to connect to all standard network cameras under RTSP code

The ability to install on Windows 10, 11 and Windows Server 2016-2022 and the ability to provide as Server and client and a special solution for optimal use of hardware resources in organizations